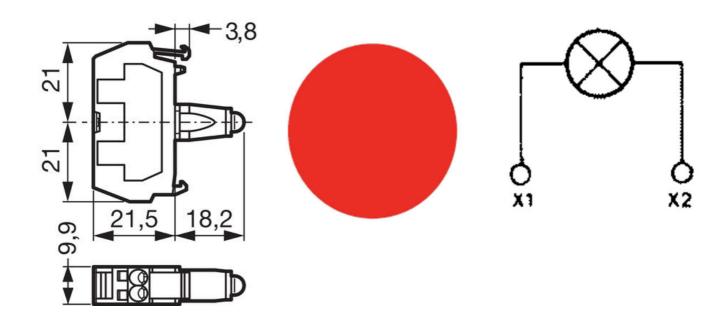

## **SPECIFICATIONS**

| Approvals                                 | UL 508, CSA 22.2, BV, CB, CE |
|-------------------------------------------|------------------------------|
| Climate resistance cyclic damp heat       | IEC 60068-2-3                |
| Climate resistance to sea air             | IEC 60068-2-52               |
| Climate-resistant heat                    | IEC 60068-2-30               |
| Color                                     | Red                          |
| Connection solid wire max                 | 2,5 mm²                      |
| Connection stranded wire with ferrule max | 1.5 mm²                      |
| Connection stranded wire with ferrule min | 0.5 mm²                      |
| Frequenze                                 | 50/60 Hz                     |
| LED supply voltage                        | 130V AC                      |
| LED Voltage Tolerance                     | ± 10%                        |
|                                           |                              |

| Lifetime at rated supply voltage (25°C)                                  | 100000 h   |
|--------------------------------------------------------------------------|------------|
| Power consumption                                                        | 20 mA ±10% |
| Protection rating rear of panel                                          | IP20       |
| Rated impulse withstand voltage Uimp (Overvoltage cat III - Pollution 3) | 4 kV       |
| Rated insulation voltage Ui                                              | 300 V      |
| Temperature range bearing, from                                          | -40 °C     |
| Temperature range bearing, to                                            | 70 °C      |
| Temperature range from                                                   | -25 °C     |
| Temperature range to                                                     | 70 °C      |
| Weight                                                                   | 19 g       |