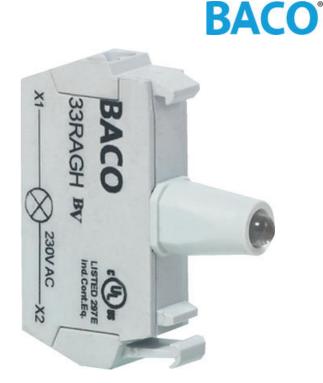

## **LED BLOCKS**

Push in screwless terminals

33RARM LED 130V AC RED PLUG-IN

- Quick connection with no tools required
- Long lifetime up to 100,000 hours
- 5 colour & 3 voltage options
- Finger safe IP20 terminals

## PRODUCT DESCRIPTION

LED blocks with push in screwless terminals offer a fast and secure connection method. Snap directly in the centre position of 1, 3 or 5 position clips.

Suitable for all illuminated pushbutton, selector switch, mushroom or pilot light heads. Available in colour options, red, green, yellow, white & blue.

Available in voltage options 12-24Vac/dc, 130Vac & 230Vac.

Long lifetime of up to 100,000 hours.